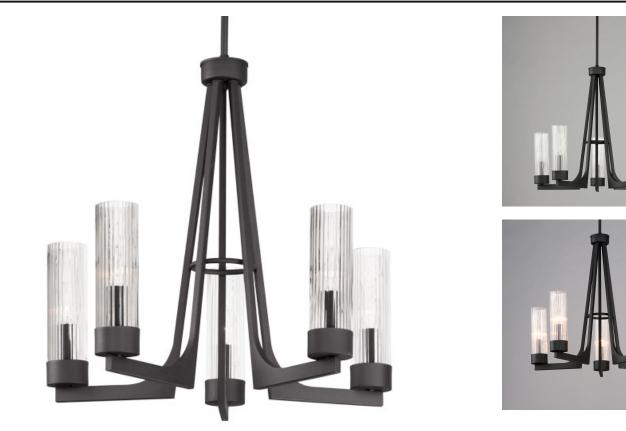

## **PRODUCT DESCRIPTION**

Evocative of the past and modernized for today, the Delos collection features ironwork finished in a textured Anthracite that support hefty glass columns. The glass shades are elongated to accentuate the verticality of the chandelier and the fluted glass shades diffuse the light in an interesting and subtly romantic way, giving the appearance of candlelight.

## MEASUREMENTS

DIMENSION MAX OAH CANOPY HANGING WEIGHT LAMPING INPUT VOLTAGE : 120V

: 24" W x 26" H : 61.5" OAH : 5" W x 0.75" H x 5" L

BULB

BULB INCLUDED DIMMABLE

: 15.6 lb

: 5 x 40W Incandescent E12 Candelabra , 200W Total : (Not Included) : Y

GLASS Clear Ribbed CR

MATERIAL Steel + Glass

RATINGS cULus Dry Location

ADDITIONAL OPERATING TEMPERATURE: -20°C (-4°F), 40°C (104°F)

Always consult a qualified electrician before installing any lighting product.